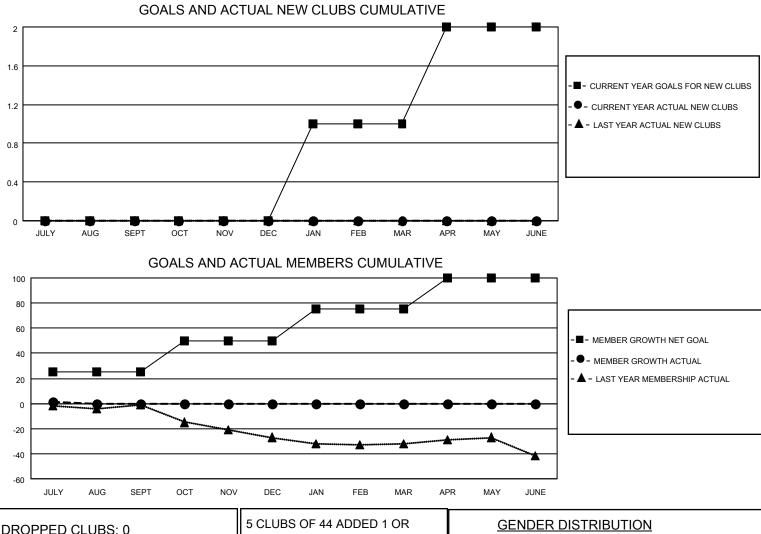

## LOCATION AUSTRALIA

District 201N4

Results as of: 7/31/2022

| Clubs                 |               |           |               | Members               |                        |                         |                                                    |
|-----------------------|---------------|-----------|---------------|-----------------------|------------------------|-------------------------|----------------------------------------------------|
| RESULTS FOR 2022-2023 |               |           |               | RESULTS FOR 2022-2023 |                        |                         |                                                    |
| QUARTER               | NEW CLUB GOAL | NEW CLUBS | DROPPED CLUBS | QUARTER               | BER GROWTH NET<br>GOAL | MEMBER GROWTH<br>ACTUAL | DROPPED<br>MEMBERS ACTUAL<br>(including transfers) |
| JULY/AUG/SEPT         | 0             | 0         | 0             | JULY/AUG/SEPT         | 25                     | 7                       | 5                                                  |
| OCT/NOV/DEC           | 0             | 0         | 0             | OCT/NOV/DEC           | 25                     | 0                       | 0                                                  |
| JAN/FEB/MAR           | 1             | 0         | 0             | JAN/FEB/MAR           | 25                     | 0                       | 0                                                  |
| APR/MAY/JUNE          | 1             | 0         | 0             | APR/MAY/JUNE          | 25                     | 0                       | 0                                                  |

| DROPPED CLUBS: 0 |   | 5 CLUBS OF 44 ADDED 1 OR<br>MORE NEW MEMBERS | GENDER DISTRIBUTION       |              |  |
|------------------|---|----------------------------------------------|---------------------------|--------------|--|
|                  |   |                                              | MALE                      | 592 (68.52%) |  |
|                  |   |                                              | FEMALE                    | 272 (31.48%) |  |
| DROPPED MEMBERS  |   |                                              | NON BINARY                | 0 (0.00%)    |  |
| DECEASED         | 1 |                                              | PREFER NOT TO ANSWER      | 0 (0.00%)    |  |
| CLUB CANCELLED   | 0 | CLICK HERE FOR CUMULATIVE                    | TOTAL FAMILY UNIT MEMBERS | s 163        |  |
| OTHER            | 4 | MEMBERSHIP DATA                              |                           |              |  |
| TOTAL            | 5 |                                              | FAMILY MEMBERS PAYING HA  | LF DUES 82   |  |
|                  |   |                                              |                           |              |  |